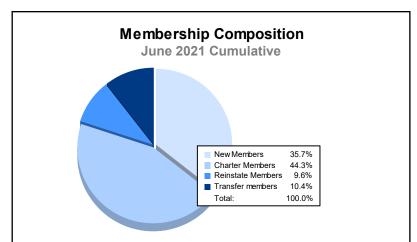

District 19 A As of June 2021 Cumulative

| Year      | New<br>Clubs | Dropped<br>Clubs | Gain/<br>Loss<br>Clubs | New<br>Members | Charter<br>Members | Reinstate<br>Members | Transfer<br>Members | Total<br>Member<br>Added | Total<br>Members<br>Dropped | Gain/<br>Loss<br>Members |
|-----------|--------------|------------------|------------------------|----------------|--------------------|----------------------|---------------------|--------------------------|-----------------------------|--------------------------|
| 2016-2017 | 1            | 3                | -2                     | 183            | 31                 | 9                    | 8                   | 231                      | 207                         | 24                       |
| 2017-2018 | 1            | 3                | -2                     | 163            | 26                 | 4                    | 4                   | 197                      | 181                         | 16                       |
| 2018-2019 | 2            | 3                | -1                     | 100            | 54                 | 10                   | 4                   | 168                      | 158                         | 10                       |
| 2019-2020 | 1            | 6                | -5                     | 89             | 25                 | 16                   | 3                   | 133                      | 193                         | -60                      |
| 2020-2021 | 2            | 4                | -2                     | 41             | 51                 | 11                   | 12                  | 115                      | 281                         | -166                     |
| Average   | 1            | 4                | -2                     | 115            | 37                 | 10                   | 6                   | 169                      | 204                         | -35                      |